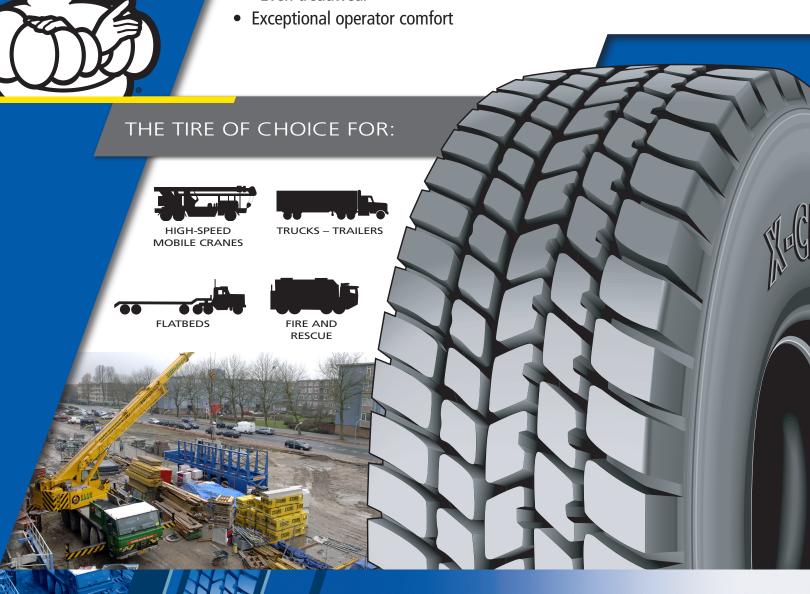

### With the X-CRANE AT™, you will get:

- Excellent traction and grip
- Even treadwear

## The benefits of Michelin® radial tires

The non-directional Michelin® radial tire designed to deliver exceptional operator comfort and durability in high-speed and demanding on- and offroad applications.

#### **Exceptional Performance:**

 Excellent traction; outstanding stability; enhanced operator comfort; less vehicle damage

#### **Excellent Productivity:**

• Resistance to impacts and cuts means fewer flats

#### **Low Operating Costs:**

 Long-lasting, even-wearing tread pattern; durable with low rolling resistance for efficient fuel economy