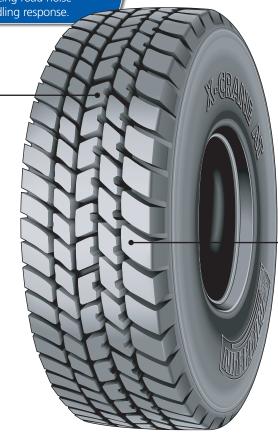

#### **Exceptional Comfort**

The non-directional tread design improves operator comfort by reducing road noise and delivering precise handling response.

| SIZE                  | TREAD DEPTH |
|-----------------------|-------------|
|                       | 32nds MM    |
| *385/95R24 (14.00R24) | 28 22       |
| *385/95R25 (14.00R25) | 28 22       |
| 445/95R25 (16.00R25)  | 31 25       |

#### **Exceptional Tire Life**

The innovative casing and tread design with special rubber compounds provides extended, even wear.

#### **Exceptional Traction**

Optimized tread pattern with lateral and longitudinal grooves provides improved traction and increased productivity.

MICHELIN NORTH AMERICA, INC. One Parkway South, P.O. Box 19001, Greenville, SC 29602-9001 1-877-574-8473